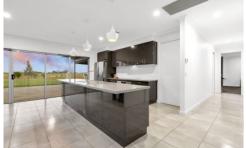

The heart of the home features a well-equipped kitchen with stone benches throughout, a huge butler's pantry, and high-end appliances, including a 900mm induction cooktop and oven. The luxurious master suite is complete with a spacious, indulgent ensuite, providing a true retreat.