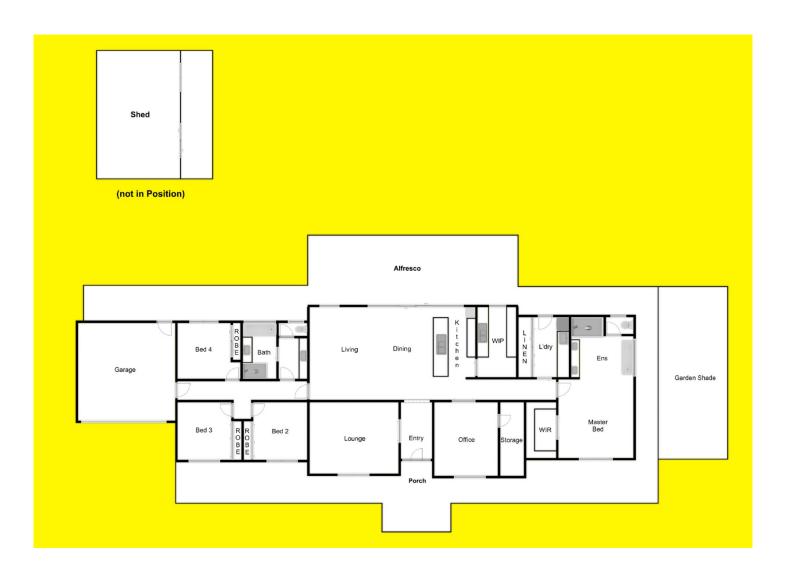

## 639 Pawson Avenue CARDROSS VIC

Embrace the best of modern country living with this expansive approx. 45sq brick home set on a sprawling 17-acre property. Designed to impress, this property offers 4 large bedrooms, a study with a walk-in robe that could easily be used as a 5th bedroom or third living space, and two separate living zones perfect for family life and entertaining.

The heart of the home features a well-equipped kitchen with stone benches throughout, a huge butler's pantry, and high-end appliances, including a 900mm induction cooktop and oven. The luxurious master suite is complete with a spacious, indulgent ensuite, providing a true retreat.

Year-round comfort is guaranteed with two ducted reverse

For full version visit the website