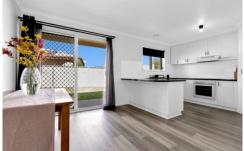

It features bright light filled updated rooms, separate lounge, kitchen with dishwasher & electric cooking, great sized bedrooms with BIR's, reverse cycle cooling/ heating system, natural gas heating, evaporative ducted cooler and ample storage throughout.