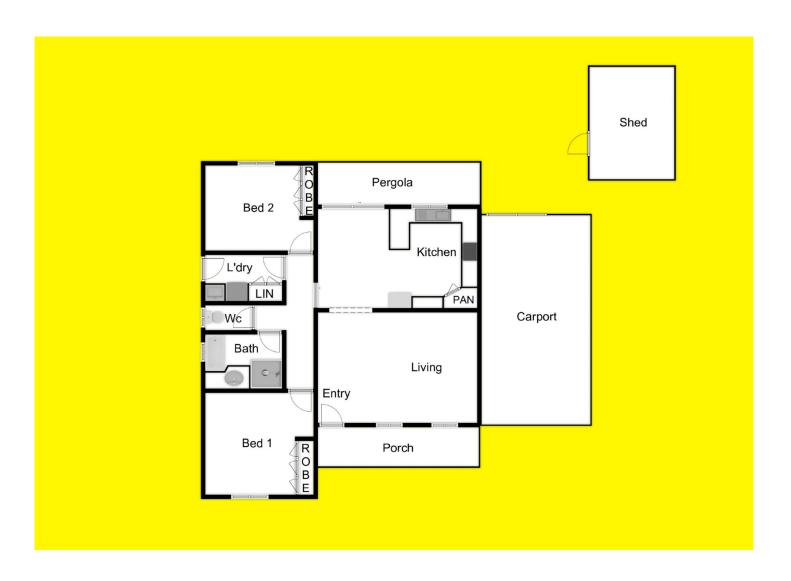

It features bright light filled updated rooms, separate lounge, kitchen with dishwasher & electric cooking, great sized bedrooms with BIR's, reverse cycle cooling/ heating system, natural gas heating, evaporative ducted cooler and ample storage throughout.

Externally you find the covered car accommodation, irrigation to lawns, shed with concrete floor and secure