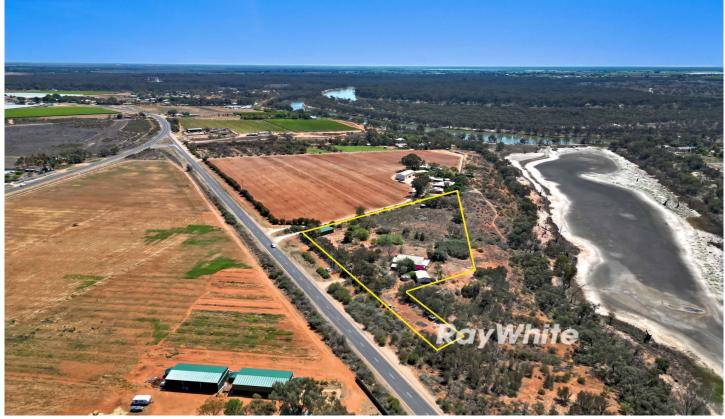

## **504 Wentworth Road YELTA VIC**

Set on 1.29 hectares (3.19 acres) with million dollar water views is this character 2 bedroom + bungalow home with large tradesmen shed. If you're ready to roll up your sleeves, the character home could be brought back to it's original condition. Or, call your builder and start getting plans drawn up for your brand new home. The house offers high ceilings and open plan living, bathroom with separate shower, spa bath, spacious kitchen and all complete with magnificent views. Coming with 1.3 megalitres of water and set overlooking the Brickworks Billabong. Water views; without the floodway risk. All this located in Yelta, just minutes from Merbein and under 15 minutes from Mildura's CBD.