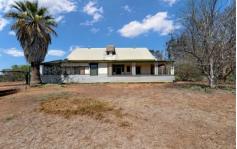

## **504 Wentworth Road YELTA VIC**

Set on 1.29 hectares (3.19 acres) with million dollar water views is this character 2 bedroom + bungalow home with large tradesmen shed. If you're ready to roll up your sleeves, the character home could be brought back to it's original condition. Or, call your builder and start getting plans drawn up for your brand new home. The house offers high ceilings and open plan living, bathroom with separate shower, spa bath, spacious kitchen and all complete with magnificent views. Coming with 1.3 megalitres of water and set overlooking the Brickworks Billabong. Water views; without the floodway risk. All this located in Yelta, just minutes from Merbein and under 15 minutes from Mildura's CBD.