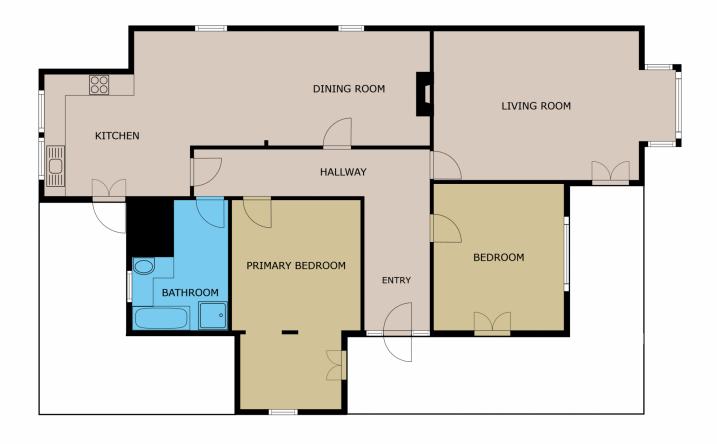

## **504 Wentworth Road YELTA VIC**

Set on 1.29 hectares (3.19 acres) with million dollar water views is this character 2 bedroom + bungalow home with large tradesmen shed. If you're ready to roll up your sleeves, the character home could be brought back to it's original condition. Or, call your builder and start getting plans drawn up for your brand new home. The house offers high ceilings and open plan living, bathroom with separate shower, spa bath, spacious kitchen and all complete with magnificent views. Coming with 1.3 megalitres of water and set overlooking the Brickworks Billabong. Water views; without the floodway risk. All this located in Yelta, just minutes from Merbein and under 15 minutes from Mildura's CBD.