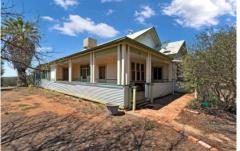

## **504 Wentworth Road YELTA VIC**

Set on 1.29 hectares (3.19 acres) with million dollar water views is this character 2 bedroom + bungalow home with large tradesmen shed. If you're ready to roll up your sleeves, the character home could be brought back to it's original condition. Or, call your builder and start getting plans drawn up for your brand new home. The house offers high ceilings and open plan living, bathroom with separate shower, spa bath, spacious kitchen and all complete with magnificent views. Coming with 1.3 megalitres of water and set overlooking the Brickworks Billabong. Water views; without the floodway risk. All this located in Yelta, just minutes from Merbein and under 15 minutes from Mildura's CBD.