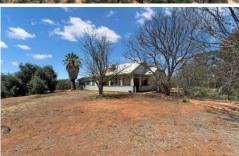

## **504 Wentworth Road YELTA VIC**

Set on 1.29 hectares (3.19 acres) with million dollar water views is this character 2 bedroom + bungalow home with large tradesmen shed. If you're ready to roll up your sleeves, the character home could be brought back to it's original condition. Or, call your builder and start getting plans drawn up for your brand new home. The house offers high ceilings and open plan living, bathroom with separate shower, spa bath, spacious kitchen and all complete with magnificent views. Coming with 1.3 megalitres of water and set overlooking the Brickworks Billabong. Water views; without the floodway risk. All this located in Yelta, just minutes from Merbein and under 15 minutes from Mildura's CBD.