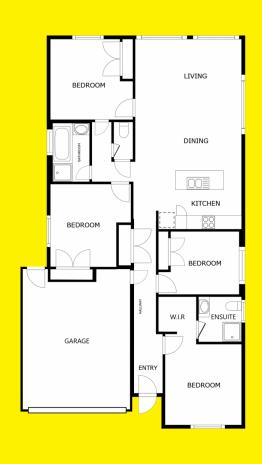

## 13 Reisling Court MILDURA VIC

Katrina Wootton, Sales Agent & Marketing Specialist at Ray White Mildura, presents to market this 2012 built family home, occupying a generous 795 square metre low-maintenance block, the property is perfectly tailored to accommodate the hustle and bustle of modern family living.

The heart of this home is undoubtedly the spacious, open-plan dining and family area, seamlessly flowing into a well-appointed kitchen that boasts an underbench oven, natural gas cooking, and durable Laminex bench tops. Four sizeable bedrooms provide ample space for all members of the family, with the master bedroom featuring a practical walk-in robe and a private ensuite. The remaining bedrooms, each fitted with built-in robes, share access to a family bathroom complete with a built-in bath.

## 4 🕮 2 🖺 2 🖨

Type : House

**Price**: \$374,000 - \$411,000

Land Size: 796 sqm

View: https://www.whydamian.com/sale/vic/northwestern/mildura/residential/house/8167007

Katrina Wootton (03)50219500