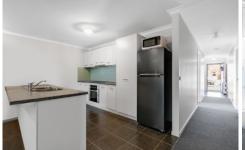

The heart of this home is undoubtedly the spacious, open-plan dining and family area, seamlessly flowing into a well-appointed kitchen that boasts an underbench oven, natural gas cooking, and durable Laminex bench tops. Four sizeable bedrooms provide ample space for all members of the family, with the master bedroom featuring a practical walk-in robe and a private ensuite. The remaining bedrooms, each fitted with built-in robes, share access to a family bathroom complete with a built-in bath.