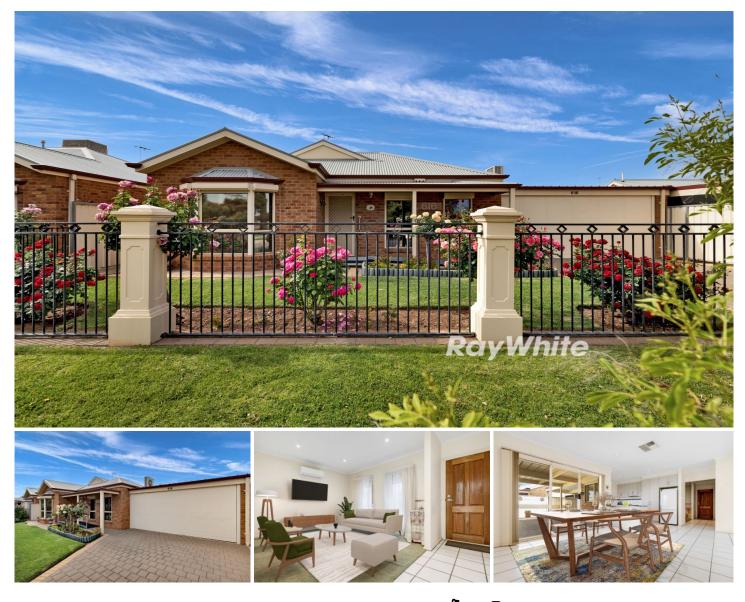

## 616 Deakin Avenue MILDURA VIC

Katrina Wootton, Sales Agent & Marketing Specialist at Ray White Mildura, introduces to the market a delightful brick veneer home tailored for comfortable and modern living. This 2004-built abode stands proudly on a 320 square metre allotment in the heart of one of Mildura's most welcoming neighbourhoods.

As you step inside, the residence unfolds into an open plan kitchen, dining and family area, setting the stage for memorable family moments and convivial gatherings. The U-shaped kitchen is the heart of this home, featuring Laminex benchtops that blend durability with style plus a natural gas cooktop ideal for culinary enthusiasts.

The home comprises three well-proportioned bedrooms,