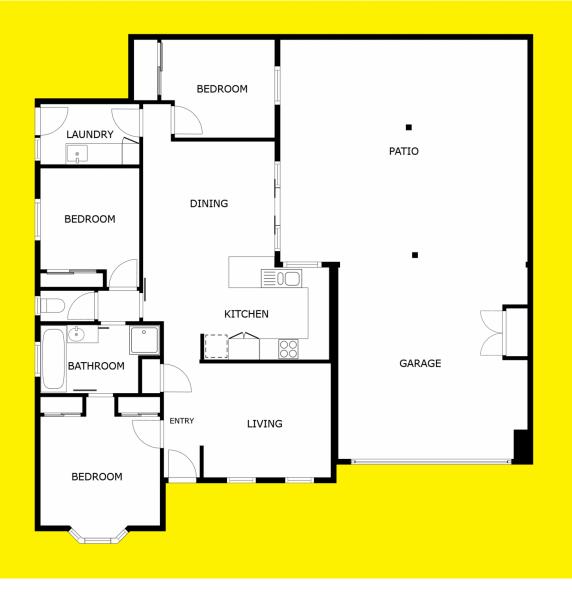

mily area, setting the stage for memorable family moments and convivial gatherings. The U-shaped kitchen is the heart of this home, featuring Laminex benchtops that blend durability with style plus a natural gas cooktop ideal for culinary enthusiasts.

The home comprises three well-proportioned bedrooms,

## For full version visit the website

| 3 🎮 | 1 🚔 | 2 🚘 |
|-----|-----|-----|
|-----|-----|-----|

| Туре      | : House                                     |
|-----------|---------------------------------------------|
| Price     | : \$410,000 - \$451,000                     |
| Land Size | : 324 sqm                                   |
| View      | : https://www.whydamian.com/sale/vic/north- |
|           | western/mildura/residential/house/8160457   |



Katrina Wootton (03)50219500