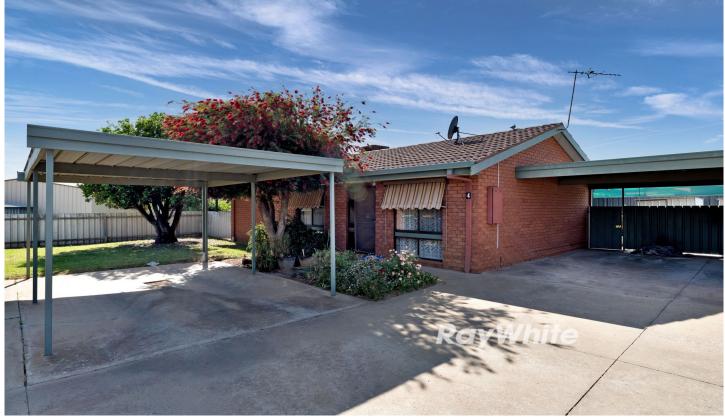

## 4/284 Ninth Street MILDURA VIC

Situated at the rear of only four units is this indestructible double brick 2 bedroom unit. Located on the highly desired West side of Mildura, this low maintenance is tidy as-is, but would also benefit from an update. Featuring open plan living, original kitchen & bathroom and both bedrooms offer built in robes & ceiling fan. Externally the property provides single carport, two separate garden sheds, fernery and even an undercover area to park a golf cart. Potential rental return \$300 - \$340 per week an approx 6.6% return.