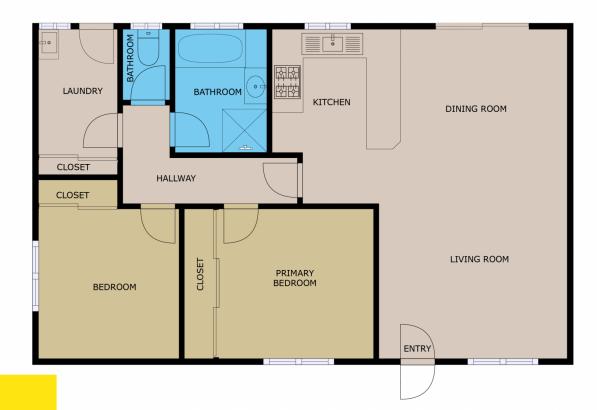

## 4/284 Ninth Street MILDURA VIC

Situated at the rear of only four units is this indestructible double brick 2 bedroom unit. Located on the highly desired West side of Mildura, this low maintenance is tidy as-is, but would also benefit from an update. Featuring open plan living, original kitchen & bathroom and both bedrooms offer built in robes & ceiling fan. Externally the property provides single carport, two separate garden sheds, fernery and even an undercover area to park a golf cart. Potential rental return \$300 - \$340 per week an approx 6.6% return.