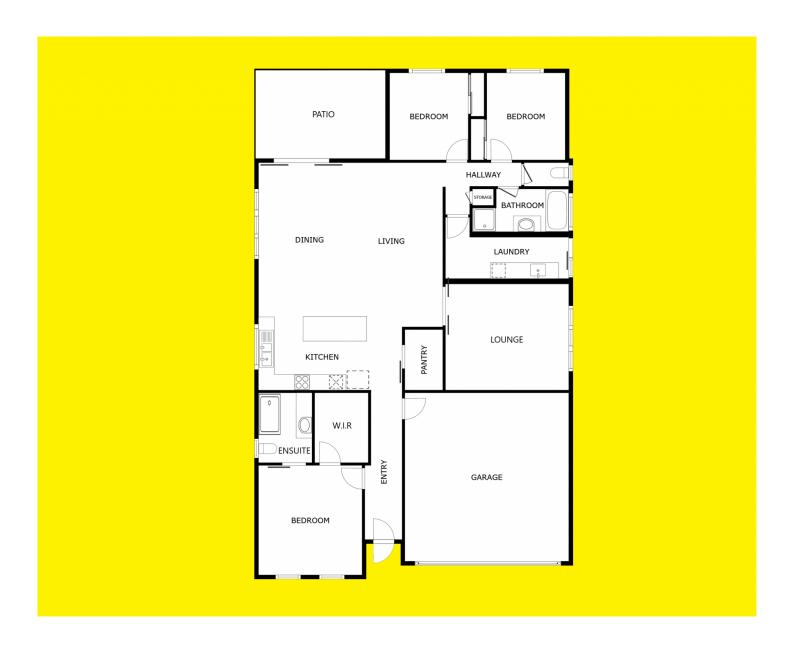

## 19 Claremont Drive IRYMPLE VIC

Fixed Date Sale Closing 5th Nov 6pm (unless sold prior)

Damian Portaro, Principal & Chairman's Elite Sales Agent at Ray White Mildura, is proud to present 19 Claremont Drive, Irymple-a modern, quality-built home offering a perfect balance of style, comfort, and functionality. Situated on a 600sqm allotment, this approximately 4-year-old brick veneer home is ideal for investors, first-home buyers, professionals, and small families seeking a move-in-ready property in a sought-after location.

The home features three well-proportioned bedrooms, with the master suite boasting a walk-in robe and a private ensuite, providing a peaceful retreat. The remaining bedrooms are fitted with built-in robes and are serviced by