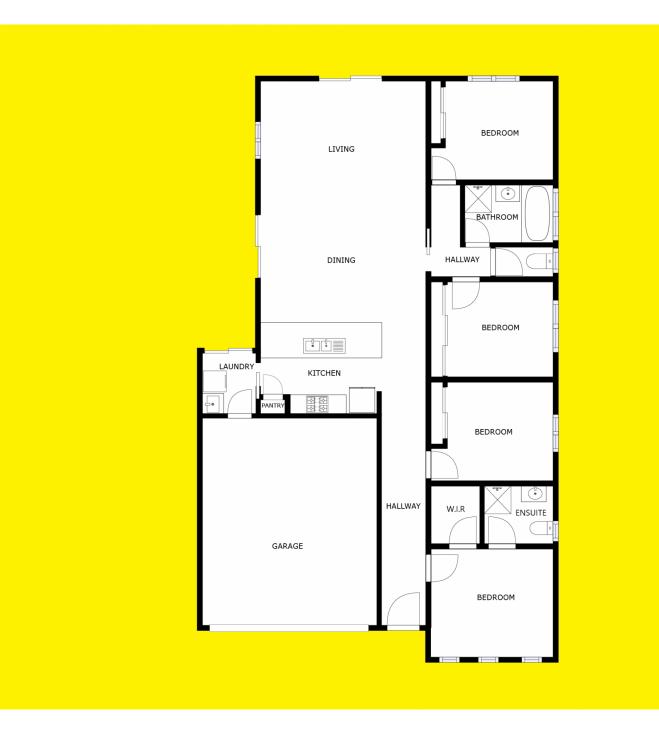

An inviting open-plan design unites the dining and family areas, creating a welcoming hub for everyday activities. The fully equipped kitchen stands as the heart of the home, featuring an under-bench oven, natural gas cooking, and a large practical island bench that's perfect for casual meals or supervising homework while preparing dinner.

Accommodation is plentiful, with four well-sized bedrooms,