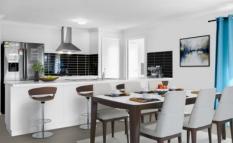

An inviting open-plan design unites the dining and family areas, creating a welcoming hub for everyday activities. The fully equipped kitchen stands as the heart of the home, featuring an under-bench oven, natural gas cooking, and a large practical island bench that's perfect for casual meals or supervising homework while preparing dinner.