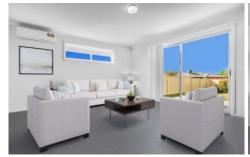

An inviting open-plan design unites the dining and family areas, creating a welcoming hub for everyday activities. The fully equipped kitchen stands as the heart of the home, featuring an under-bench oven, natural gas cooking, and a large practical island bench that's perfect for casual meals or supervising homework while preparing dinner.