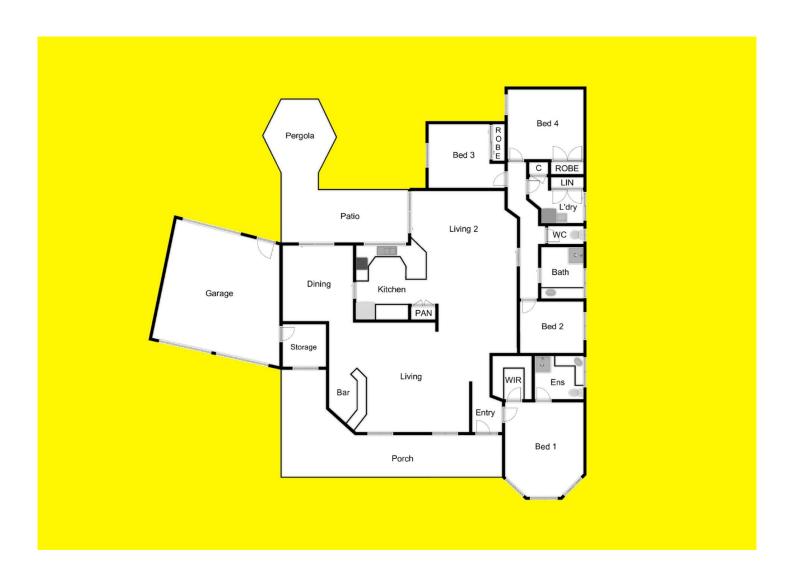

## 23 Teleki Drive IRYMPLE VIC

Step into this quality-built, large brick home situated in one of Irymple's most desirable neighborhoods. With four generously sized bedrooms and two well-appointed bathrooms, this home offers ample space for family living. The master suite features an ensuite and walk-in robe for added convenience, while the second and third bedrooms come with built-in robes, providing plenty of storage. A fourth bedroom can be utilised as a bedroom or home office, offering great versatility.

The heart of the home is the well-equipped kitchen, featuring electric cooking, perfect for easy meal preparation and family gatherings. The multiple living zones are ideal for relaxation and entertainment, catering to all family members' needs.