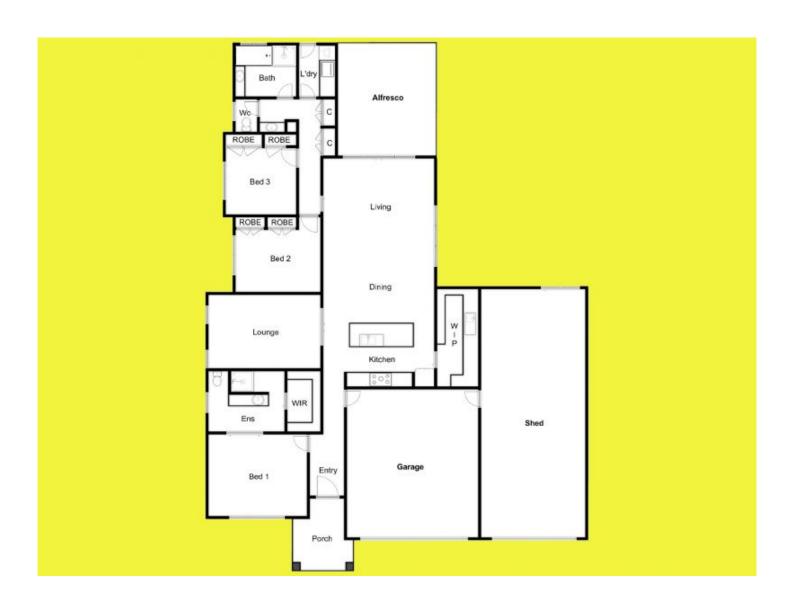

Maximizing space, every room in this home provides 'wow' with their size, particularly the master bedroom which hosts a spacious en suite and the walk in pantry that offers an abundance of storage. The large open plan living space