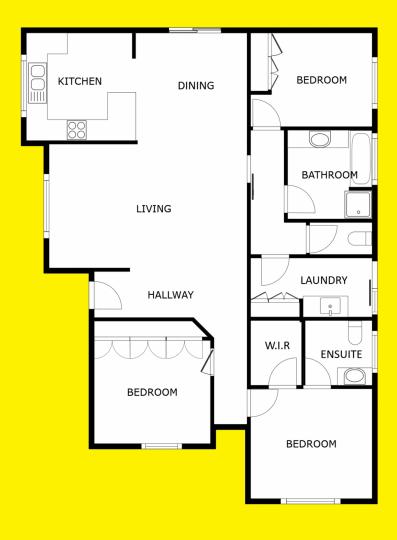

You'll find a spacious master bedroom complete with a walk-in robe and a private ensuite, offering a peaceful retreat at the end of the day. Two additional bedrooms with built-in robes provide flexibility and ample storage, making the home ideal for families or guests.

## 3 🛤 2 🚰 2 🚘

| Туре      | : House                                     |
|-----------|---------------------------------------------|
| Price     | : \$ 491,000                                |
| Land Size | : 504 sqm                                   |
| View      | : https://www.whydamian.com/sale/vic/north- |
|           | western/mildura/residential/house/8125968   |