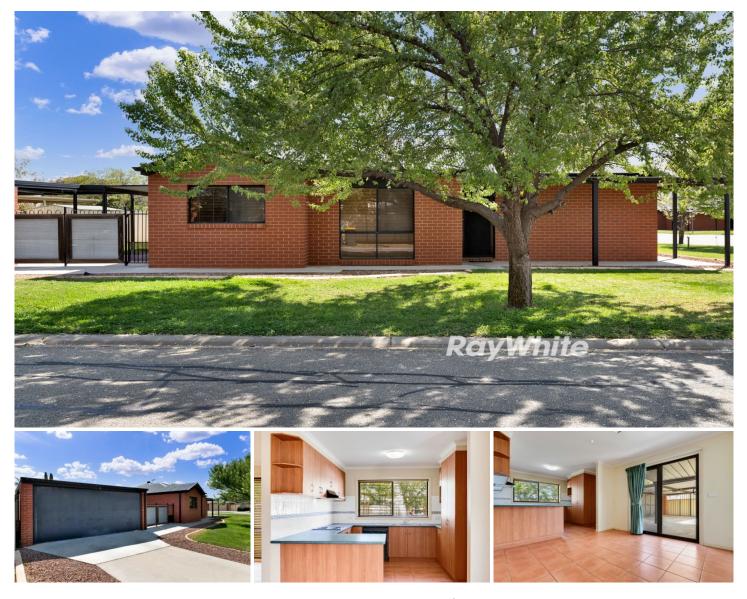

## 9 Montana Drive MILDURA VIC

Damian Portaro, Principal & Chairman's Elite Sales Agent at Ray White Mildura, is proud to present 9 Montana Drive, a stunning brick veneer home offering the perfect mix of modern comfort and convenience. Positioned just moments from the popular 15th Street shopping precinct and scenic wetland walking tracks, this well-designed property is an excellent choice for investors, first-time buyers, or those looking to downsize.

You'll find a spacious master bedroom complete with a walk-in robe and a private ensuite, offering a peaceful retreat at the end of the day. Two additional bedrooms with built-in robes provide flexibility and ample storage, making the home ideal for families or guests.