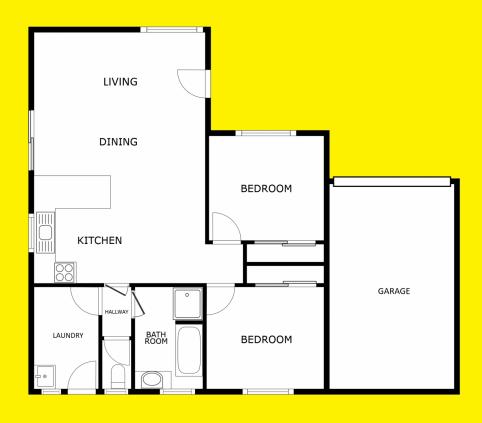

## 3/240 Deakin Avenue MILDURA VIC

Katrina Wootton, Sales Agent and Marketing Specialist, at Ray White Mildura invites you to this cute, neat brick veneer unit in this prime location-a perfect starter home or savvy investment opportunity. Nestled on a generous 252 square metre plot, this property, built in 1987, boasts a timeless tiled roof and a generous sized and inviting open plan layout that seamlessly connects the dining and family areas.

The quaint kitchen is well-appointed with a freestanding stove and a gas cooktop. Two well-sized bedrooms, each featuring built-in robes, offering ample storage and privacy. The bathroom is complete with a bath, offering a place of relaxation at the end of a long day.