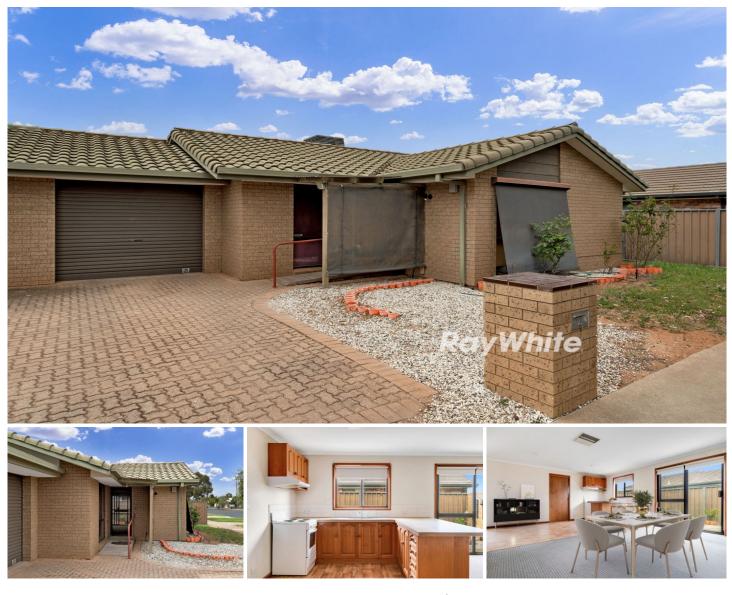

## 3/240 Deakin Avenue MILDURA VIC

Katrina Wootton, Sales Agent and Marketing Specialist, at Ray White Mildura invites you to this cute, neat brick veneer unit in this prime location-a perfect starter home or savvy investment opportunity. Nestled on a generous 252 square metre plot, this property, built in 1987, boasts a timeless tiled roof and a generous sized and inviting open plan layout that seamlessly connects the dining and family areas.

The quaint kitchen is well-appointed with a freestanding stove and a gas cooktop. Two well-sized bedrooms, each featuring built-in robes, offering ample storage and privacy. The bathroom is complete with a bath, offering a place of relaxation at the end of a long day.