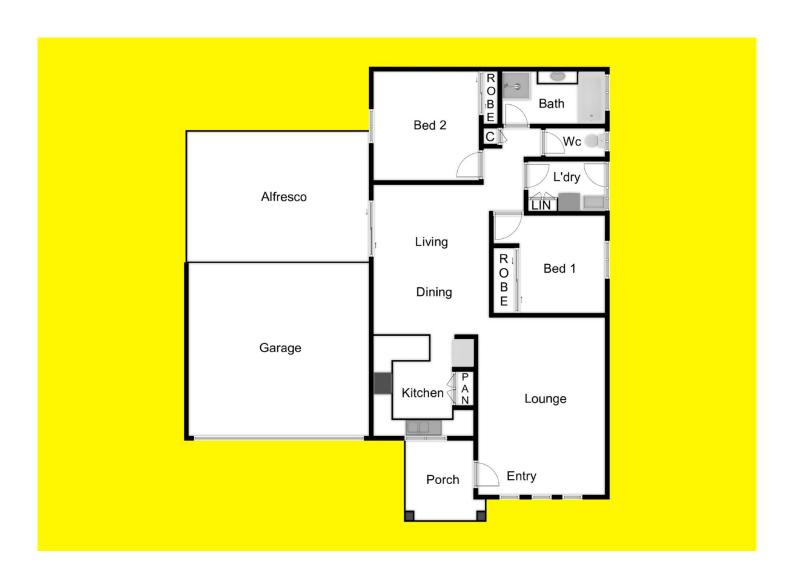

## 8 Tasman Court MILDURA VIC

Introducing an exquisite opportunity at 8 Tasman Court, Mildura, VIC 3500, perfect for first home buyers or astute investors seeking a solid entry into the property market. This charming two-bedroom house offers a seamless blend of comfort and convenience, nestled within a friendly neighbourhood.

Each bedroom is appointed with built-in robes, providing ample storage for a tidy and organised living space. The well-maintained bathroom ensures functionality is at the heart of the home. The house is climate-controlled with reverse cycle heating and cooling, ensuring your comfort throughout the seasons.

The heart of the home is the kitchen, equipped with a sleek

For full version visit the website