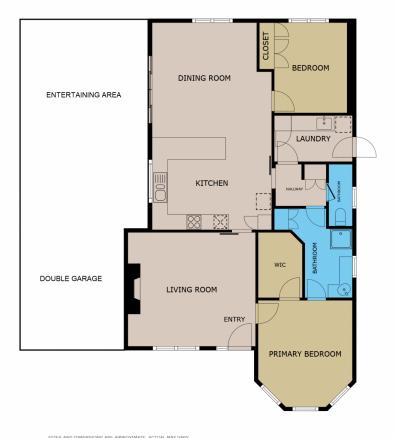

## 26 Tulane Drive MILDURA VIC

Ideally located low maintenance ashlar brick home with 2 bedroom house with semi-ensuite. Also offering a fully self contained granny flat with bathroom, perfect for elderly parents or older teenagers for their own space. You'll love the free flowing floorplan and the spacious room sizes. Master bedroom with ceiling fan, bay window and walk-in-robe, while the second bedroom offers ceiling fan and built in robe. The kitchen boasts a gas cooktop, dishwasher and ample storage and preparation space. Large living room with gas heater, plus open plan kitchen/dining/family.

The property continues to shine outside. With side access for caravan storage, plus shedding.

Double garage plus large enclosed pitched roof

3 🕮 2 🚝 2 😭

Type : House Price : \$515,000 Land Size : 508 sqm

## HOUSE