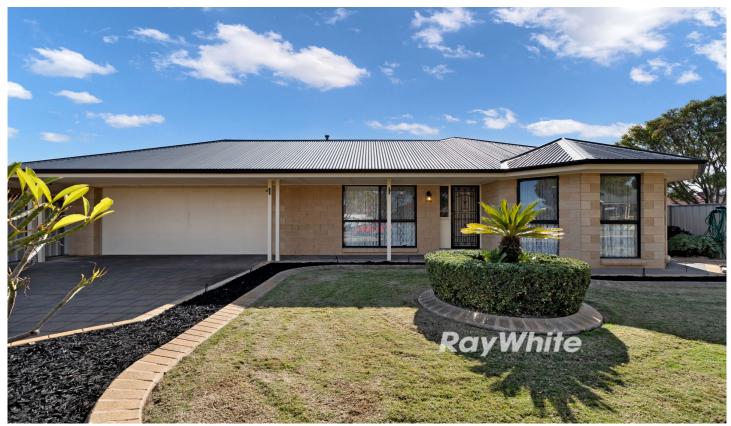

## 26 Tulane Drive MILDURA VIC

Ideally located low maintenance ashlar brick home with 2 bedroom house with semi-ensuite. Also offering a fully self contained granny flat with bathroom, perfect for elderly parents or older teenagers for their own space. You'll love the free flowing floorplan and the spacious room sizes. Master bedroom with ceiling fan, bay window and walk-in-robe, while the second bedroom offers ceiling fan and built in robe. The kitchen boasts a gas cooktop, dishwasher and ample storage and preparation space. Large living room with gas heater, plus open plan kitchen/dining/family.

The property continues to shine outside. With side access for caravan storage, plus shedding.

Double garage plus large enclosed pitched roof

3 🕮 2 🚝 2 😭

Type : House Price : \$515,000 Land Size : 508 sqm