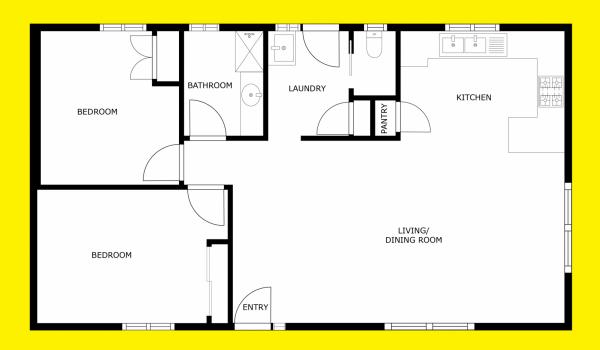

## 1/12 Settlers Drive MILDURA VIC

Damian Portaro Chairmans Elite Agent and Principal at Ray White Mildura, is proud to present for sale the perfect blend of comfort, convenience, and style at 1/12 Settlers Drive, Mildura. This delightful brick veneer home, situated on a corner site, offers a unique opportunity for investors, first-home buyers, and downsizers alike. Located within walking distance to the vibrant 15th Street shopping precinct, this residence places you at the heart of Mildura's most desirable amenities, including Coles, BigW, Dan Murphy's, and the Central Shopping Plaza.

Step inside to find a well-appointed two-bedroom home, thoughtfully designed for modern living. The large open-plan living area seamlessly integrates the updated kitchen, meals, and living spaces, creating an inviting