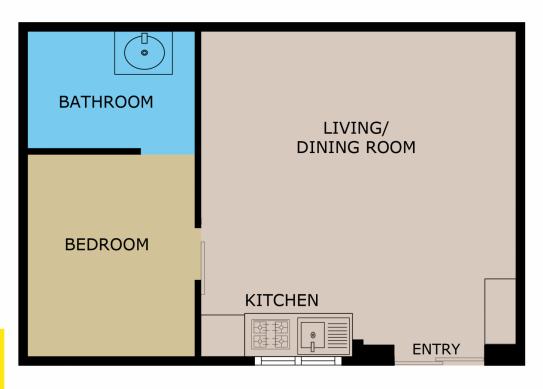

ing & split system heating/cooling. Formal dining, plus meals area off kitchen and country style kitchen with electric cooking & dishwasher. You'll love the stained glass windows throughout.

New 16 solar panel array plus solar battery and the property also comes with 1.5 megalitres of Stock & Domestic water. Bungalow with kitchenette & open plan living area, separate bedroom and provision for bathroom, with the owner happy to leave all materials to complete the bungalow bathroom. Large workshop shed with man cave.

## 4 🖳 1 🖺 2 😭

Type : House Price : \$580,000 Land Size : 3738 sqm

View: https://www.whydamian.com/sale/vic/north-

western/merbein/residential/house/8087686

## For full version visit the website



SIZES AND DIMENSIONS ARE APPROXIMATE, ACTUAL MAY VARY.

## **GRANNY FLAT**