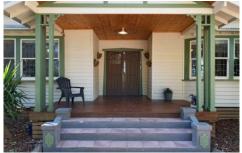

## **597 Channel Road MERBEIN VIC**

1925 Californian bungalow-style character home on 3,153sqm (over 3/4 acre). The home consists of three large bedrooms and has polished floorboards, high ceilings & freshly painted throughout. Slow combustion heating, evaporative cooling & split system heating/cooling. Formal dining, plus meals area off kitchen and country style kitchen with electric cooking & dishwasher. You'll love the stained glass windows throughout.