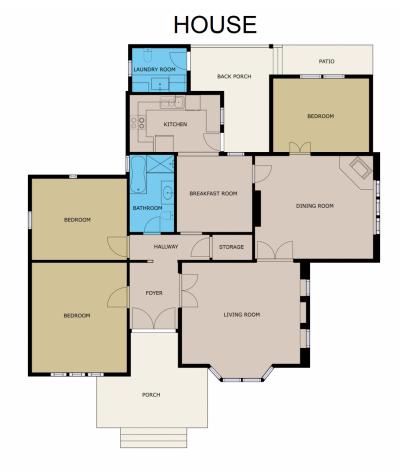

## **597 Channel Road MERBEIN VIC**

1925 Californian bungalow-style character home on 3,153sqm (over 3/4 acre). The home consists of three large bedrooms and has polished floorboards, high ceilings & freshly painted throughout. Slow combustion heating, evaporative cooling & split system heating/cooling. Formal dining, plus meals area off kitchen and country style kitchen with electric cooking & dishwasher. You'll love the stained glass windows throughout.

New 16 solar panel array plus solar battery and the property also comes with 1.5 megalitres of Stock & Domestic water. Bungalow with kitchenette & open plan living area, separate bedroom and provision for bathroom, with the owner happy to leave all materials to complete the bungalow bathroom. Large workshop shed with man cave.

## 4 🖳 1 🖺 2 😭

Type : House Price : \$580,000 Land Size : 3738 sqm

View: https://www.whydamian.com/sale/vic/north-

western/merbein/residential/house/8087686