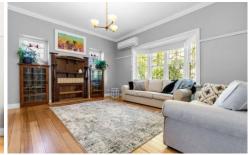

## **597 Channel Road MERBEIN VIC**

1925 Californian bungalow-style character home on 3,153sqm (over 3/4 acre). The home consists of three large bedrooms and has polished floorboards, high ceilings & freshly painted throughout. Slow combustion heating, evaporative cooling & split system heating/cooling. Formal dining, plus meals area off kitchen and country style kitchen with electric cooking & dishwasher. You'll love the stained glass windows throughout.