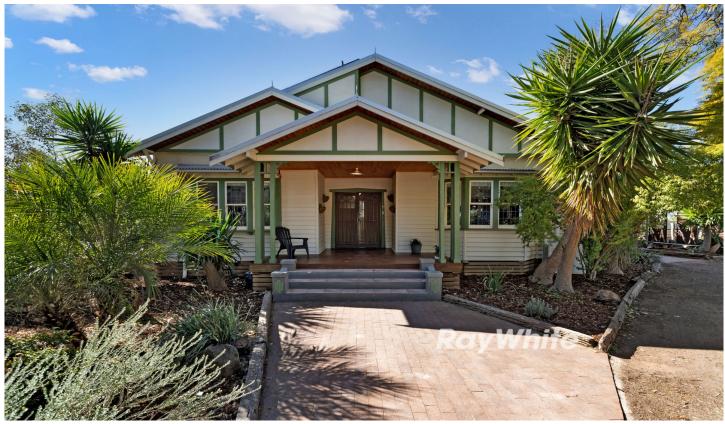

## **597 Channel Road MERBEIN VIC**

1925 Californian bungalow-style character home on 3,153sqm (over 3/4 acre). The home consists of three large bedrooms and has polished floorboards, high ceilings & freshly painted throughout. Slow combustion heating, evaporative cooling & split system heating/cooling. Formal dining, plus meals area off kitchen and country style kitchen with electric cooking & dishwasher. You'll love the stained glass windows throughout.

## 4 🖳 1 🖺 2 😭

Type : House Price : \$580,000 Land Size : 3738 sqm

View: https://www.whydamian.com/sale/vic/north-

western/merbein/residential/house/8087686