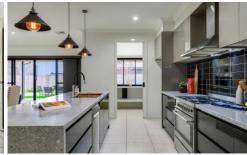

The heart of this home is its striking kitchen, equipped with stone benchtops, an upright 900mm stove with natural gas cooking, and a walk-in pantry, designed to inspire culinary excellence. A dedicated study provides a quiet space for work or personal projects, enhancing the home's versatility.