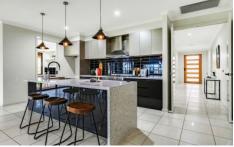

The heart of this home is its striking kitchen, equipped with stone benchtops, an upright 900mm stove with natural gas cooking, and a walk-in pantry, designed to inspire culinary excellence. A dedicated study provides a quiet space for work or personal projects, enhancing the home's versatility.