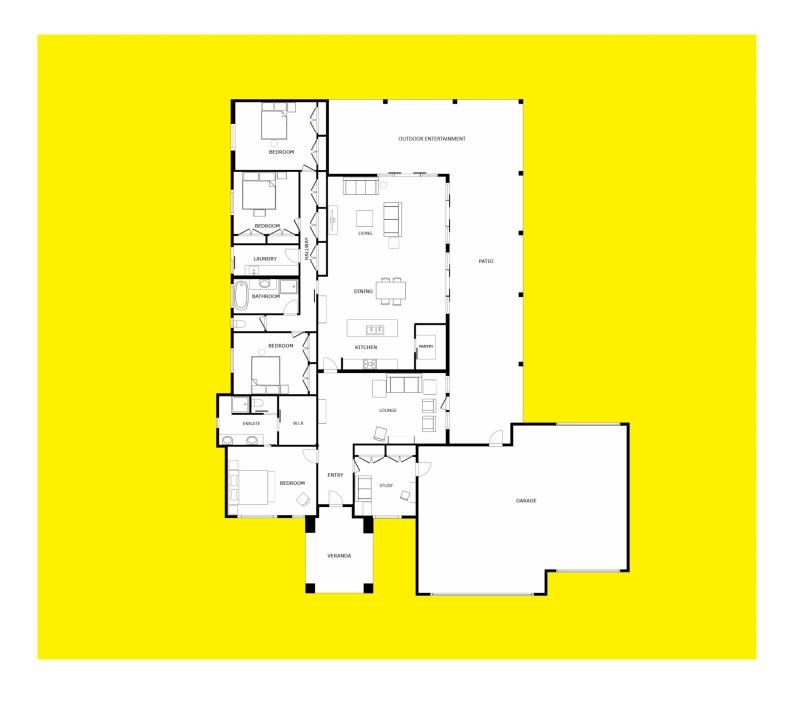

## 10 Henrys Run Drive MILDURA VIC

Damian Portaro, Managing Director at Ray White Mildura, is proud to present for sale 10 Henry's Run Drive. Set on a sprawling 2003 sqm allotment, this home boasts five spacious bedrooms, each with built-in robes, the master suite is a private retreat featuring a walk-in robe and a luxurious ensuite. The open-plan family and dining area creates a warm and inclusive atmosphere for daily living and entertaining, while a separate lounge area offers additional space for relaxation and gatherings.

The heart of this home is its striking kitchen, equipped with stone benchtops, an upright 900mm stove with natural gas cooking, and a walk-in pantry, designed to inspire culinary excellence. A dedicated study provides a quiet space for work or personal projects, enhancing the home's versatility.