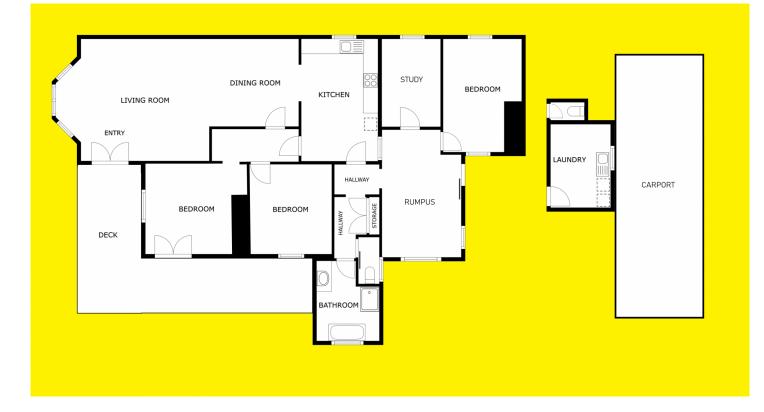

## 3 🎮 1 🚔 2 🚘

| Туре      | : House                                                                                  |
|-----------|------------------------------------------------------------------------------------------|
| Price     | : \$ 470,000                                                                             |
| Land Size | : 2559 sqm                                                                               |
| View      | : https://www.whydamian.com/sale/vic/north-<br>western/irymple/residential/house/8011216 |