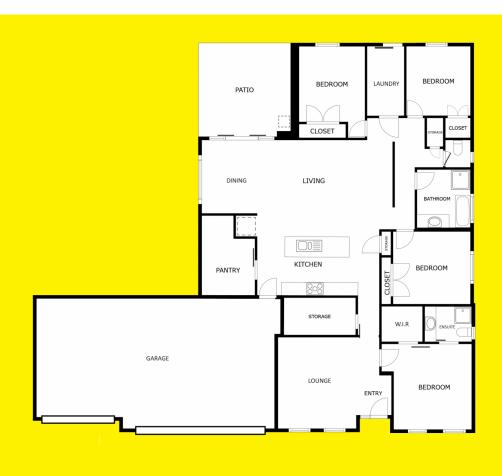

## 9 Henrys Run Drive MILDURA VIC

Katrina Wootton, Sales Agent and Marketing Specialist, at Ray White Mildura welcomes you to this splendid family haven nestled in the elegant Henry's Run Estate. Perfectly crafted for the family that craves space and comfort, this exquisite brick veneer home is poised on a generous 2028 square metre plot that promises an enviable lifestyle for its new owners.

As you step inside this beautiful abode, you are greeted by the elegance of gleaming tiles that pave the way throughout this residence, harmoniously uniting the open plan family and dining areas-perfect for those cherished moments of family togetherness. The heart of the home is the fully equipped modern kitchen, which features a 900mm upright stove, a large walk-in pantry, and ample