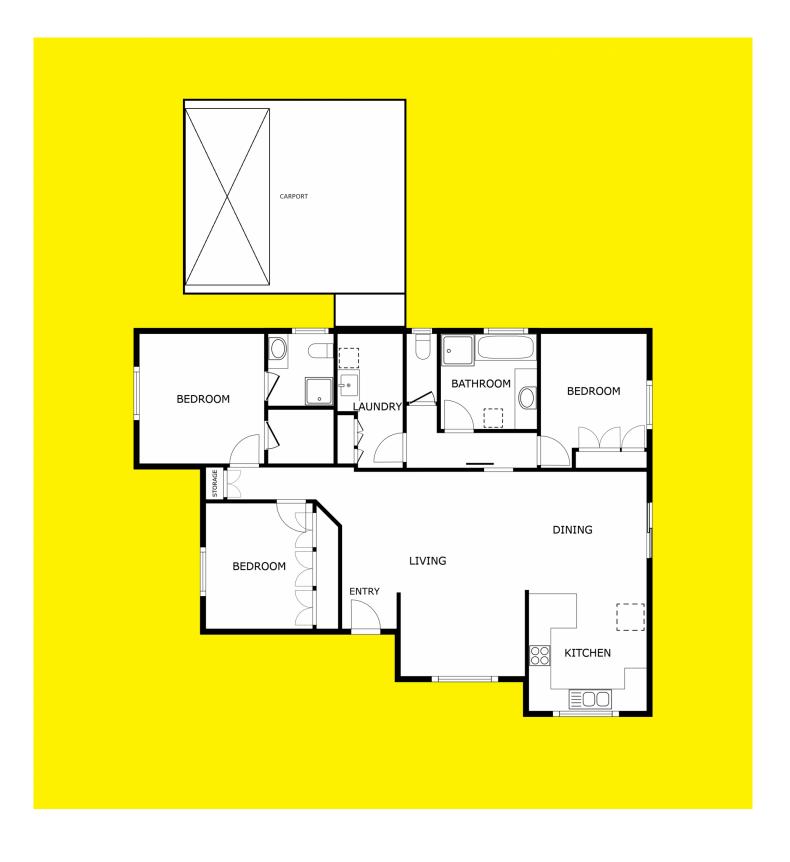

## 14 Montana Drive MILDURA VIC

Damian Portaro, Principal & Chairman's Elite Sales Agent at Ray White Mildura, is proud to present for sale the perfect blend of comfort and convenience at 14 Montana Drive, a beautifully crafted brick veneer home ideally situated a short distance the bustling 15th Street shopping area and scenic wetland walking tracks. This thoughtfully designed property offers a wonderful opportunity for investors, first-time buyers, or those looking to downsize.

Step inside to find a spacious master bedroom complete with a walk-in robe and a private ensuite, offering a tranquil retreat from the busy world. Two additional bedrooms feature built-in robes, providing ample storage and space for family or guests.

## 3 2 2 2

Type : House Price : \$ 455,000 Land Size : 503 sqm

View: https://www.whydamian.com/sale/vic/northwestern/mildura/residential/house/8011210

Damian Portaro 0419838743