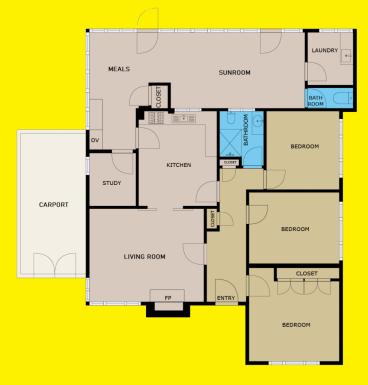

## 58 Hazeldene Street MILDURA VIC

Step into the delightfully charming home that combines timeless appeal with contemporary comforts, perfect for first home buyers or astute investors. Sitting proudly on a generous 614sqm allotment and offering 3 bedrooms, a study, plus two living zones this property is sure to impress.

Freshly painted and with newly laid flooring and carpet throughout, this home offers a pristine canvas for your personal touches. The beautiful formal living room seamlessly flows into a well-appointed kitchen, ensuring that family time and entertaining are a joy. Adjacent to the kitchen area is a practical study, catering to work-from-home needs or providing a quiet retreat for reading and relaxation. Also on offer, a neat and functional bathroom plus a second separate toilet