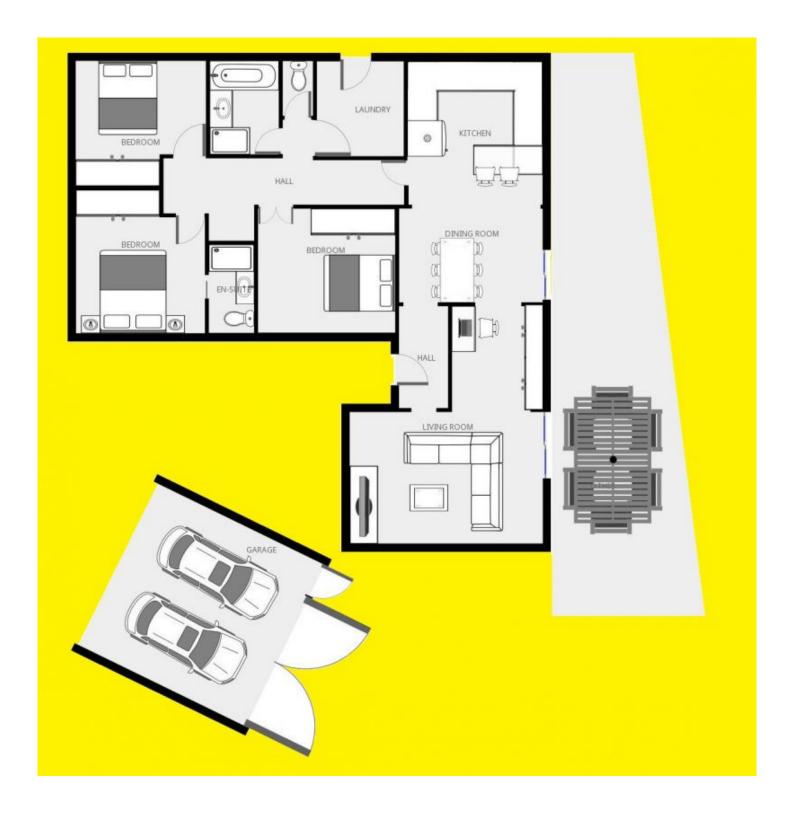

## 3 Jobson Court MILDURA VIC

Set in a quiet court, is this charming three bedroom brick veneer home with the master providing en-suite bathroom. All three bedrooms offer built in robes, the home is approximately 15.5 squares of living. Extremely neat & tidy throughout, providing L-shape lounge, open plan kitchen/dining. Paved outdoor entertaining area and currently leased at \$390 per week. This outstanding home also offers a 6m x 5m workshop shed, double carport with double gate access to the secure large rear yard, all on a 834m2 allotment. Conveniently located close to public transport, hospitals, park land and schooling.

## 3 🕮 2 🟪 2 🚘

Type : House
Price : \$ 413,000
Building Size : 144 sqm
Land Size : 834 sqm

**View**: https://www.whydamian.com/sale/vic/nor

th-western/mildura/residential/house/770

0723