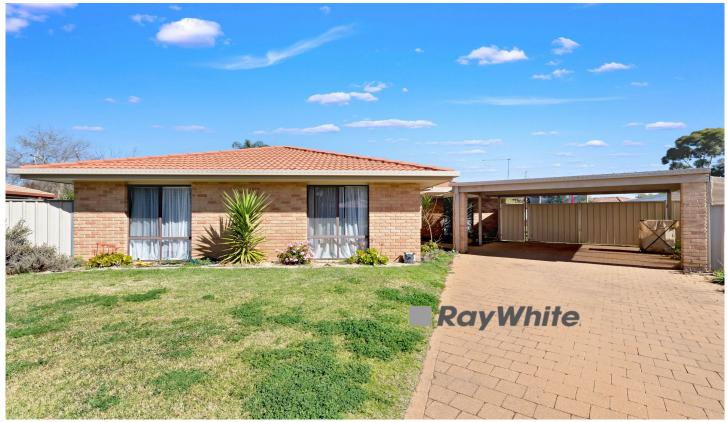

## 3 Jobson Court MILDURA VIC

Set in a quiet court, is this charming three bedroom brick veneer home with the master providing en-suite bathroom. All three bedrooms offer built in robes, the home is approximately 15.5 squares of living. Extremely neat & tidy throughout, providing L-shape lounge, open plan kitchen/dining. Paved outdoor entertaining area and currently leased at \$390 per week. This outstanding home also offers a 6m x 5m workshop shed, double carport with double gate access to the secure large rear yard, all on a 834m2 allotment. Conveniently located close to public transport, hospitals, park land and schooling.

## 3 🕮 2 🟪 2 🚘

Type : House
Price : \$ 413,000
Building Size : 144 sqm
Land Size : 834 sqm

**View**: https://www.whydamian.com/sale/vic/nor

th-western/mildura/residential/house/770

0723