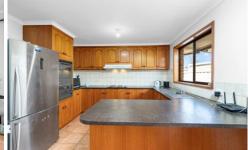

## 3 Jobson Court MILDURA VIC

Set in a quiet court, is this charming three bedroom brick veneer home with the master providing en-suite bathroom. All three bedrooms offer built in robes, the home is approximately 15.5 squares of living. Extremely neat & tidy throughout, providing L-shape lounge, open plan kitchen/dining. Paved outdoor entertaining area and currently leased at \$390 per week. This outstanding home also offers a 6m x 5m workshop shed, double carport with double gate access to the secure large rear yard, all on a 834m2 allotment. Conveniently located close to public transport, hospitals, park land and schooling.