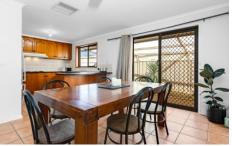

## 3 Jobson Court MILDURA VIC

Set in a quiet court, is this charming three bedroom brick veneer home with the master providing en-suite bathroom. All three bedrooms offer built in robes, the home is approximately 15.5 squares of living. Extremely neat & tidy throughout, providing L-shape lounge, open plan kitchen/dining. Paved outdoor entertaining area and currently leased at \$390 per week. This outstanding home also offers a 6m x 5m workshop shed, double carport with double gate access to the secure large rear yard, all on a 834m2 allotment. Conveniently located close to public transport, hospitals, park land and schooling.